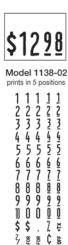

### Five Labeling Positions Offer Flexibility for High Turnover Items

With the Monarch 1138 Labeler, you can create promotional labels on the spot and call more attention to your products. Bright fluorescent labels help catch the eye of the customer.

Print two-for-one pricing in a combination of characters and numbers. Underscore cents for ease of reading.

### Easy-to-Read Labels Improve Inventory Accuracy

Print is clear and concise. Both your customers and your associates can easily read the prices, helping to speed customers through the checkout line with increased accuracy.