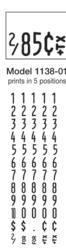

### Five Labeling Positions Offer Flexibility for High Turnover Items

With the Monarch 1138 Labeler, you can create promotional labels on the spot and call more attention to your products. Bright fluorescent labels help catch the eye of the customer.

Print two-for-one pricing in a combination of characters and numbers. Underscore cents for ease of reading.

### Easy-to-Read Labels Improve Inventory Accuracy

Print is clear and concise. Both your customers and your associates can easily read the prices, helping to speed customers through the checkout line with increased accuracy.