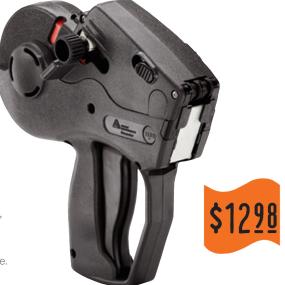

## Monarch® 1138® One-Line Labeler

### Five Labeling Positions Offer Flexibility for High Turnover Items

With the Monarch 1138 Labeler, you can create promotional labels on the spot and call more attention to your products. Bright fluorescent labels help catch the eye of the customer.

Print two-for-one pricing in a combination of characters and numbers. Underscore cents for ease of reading.

#### Just Click and Stick

Load your labels, dial up the product price, squeeze the trigger and apply.